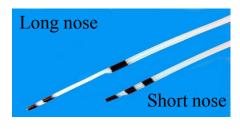

| O.D.<br>(Distal Tip) | Nose<br>Length | O.D.<br>(Proximal Tip) | Length | Compatible Guide Wire         |
|----------------------|----------------|------------------------|--------|-------------------------------|
| 3.6Fr                | 5mm            | 6Fr.                   | 1830mm | Distal Lumen:0.66mm(0.025")   |
|                      | 30mm           |                        |        | Proximal Lumen:0.80mm(0.035") |