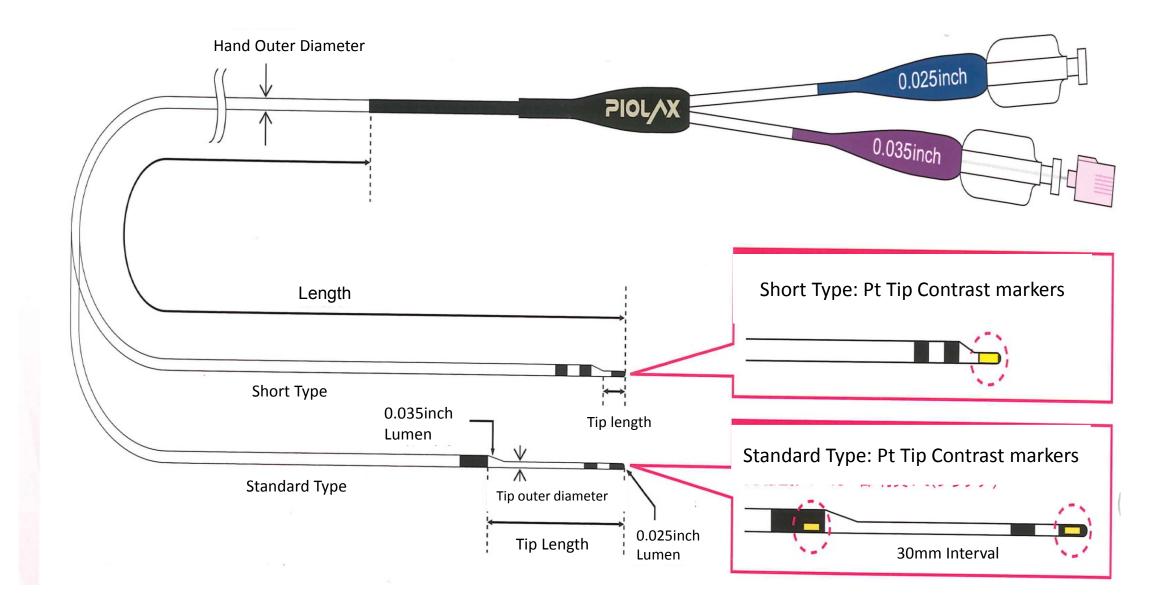

## ERCP Cannula "Uneven Double Lumen Cannula"

During using G.W., can perform injection and suction(Cytotechnology).  $2^{nd}$  G.W. replacement or exchanging G.W.  $(0.025 \Leftrightarrow 0.035)$  can be performed.

| O.D.<br>(Distal Tip) | Nose<br>Length | O.D.<br>(Proximal Tip) | Length | Compatible Guide Wire         |
|----------------------|----------------|------------------------|--------|-------------------------------|
| 3.6Fr                | 5mm            | 6Fr.                   | 1830mm | Distal Lumen:0.66mm(0.025")   |
|                      | 30mm           |                        |        | Proximal Lumen:0.80mm(0.035") |