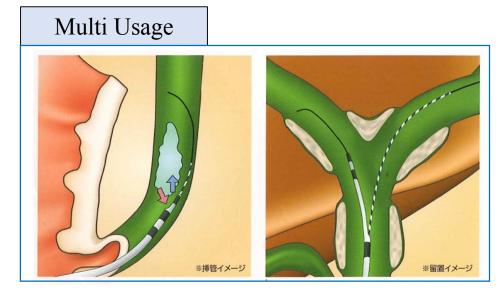

## ERCP Cannula "Uneven Double Lumen Cannula"

During using G.W., can perform injection and suction(Cytotechnology).  $2^{nd}$  G.W. replacement or exchanging G.W.  $(0.025 \Leftrightarrow 0.035)$  can be performed.

The Expansion for new ERCP procedure by Double Lumen Cannula