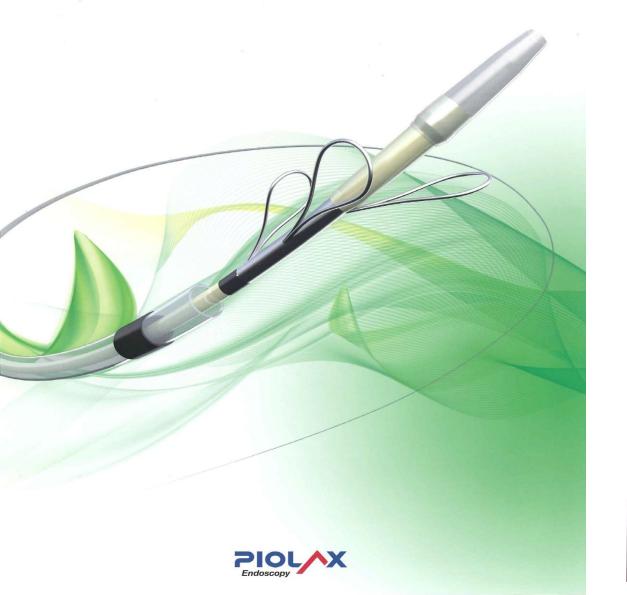

# Trefle Newly designed biliary cytology brush for biopsy

### Biliary Cytology brush for Biopsy "Trefle"

#### Intended for use

Trefle harvests the cells and tissue fragment off from Stenosis site of Pancreatic duct (bile duct) for using diagnosis.

- 3 Key Points of "Trefle"
- Use by Guide wire guided
- Scratching by not Brush, metallic loops.
- Not only brushing tissues and collecting tissues cam be performed for tissue diagnosis.