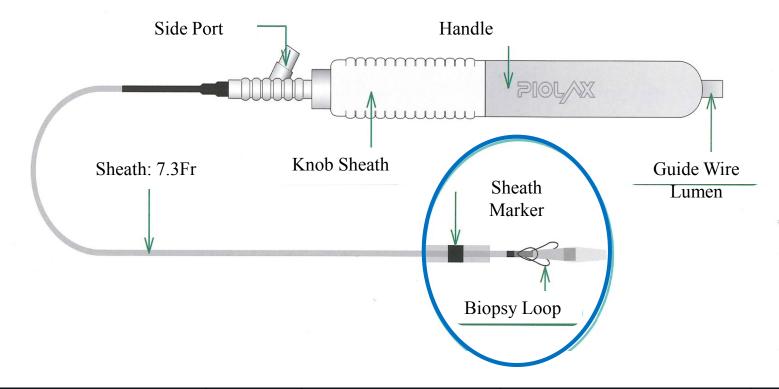

## Product Feature

| Catalog No. | Sheath outer<br>Diameter | Length | Maximum<br>Diameter of<br>Guidewire | Number of loop<br>in Biopsy | Deployment Diameter of<br>Loop in Biopsy |
|-------------|--------------------------|--------|-------------------------------------|-----------------------------|------------------------------------------|
| PB7-3L5S    | 2.45mm<br>(7.3Fr)        | 1950mm | 0.89mm<br>(0.035inch)               | 3                           | 4.5mm                                    |