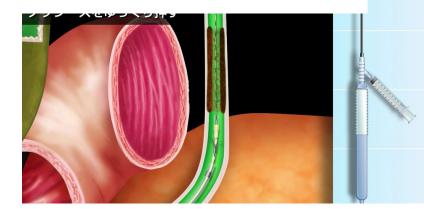

#### Intended for use

Trefle harvests the cells and tissue fragment off from Stenosis site of Pancreatic duct (bile duct) for using diagnosis.

- 3 Key Points of "Trefle"
- Use by Guide wire guided
- Scratching by not Brush, metallic loops.
- Not only brushing tissues and collecting tissues cam be performed for tissue diagnosis.