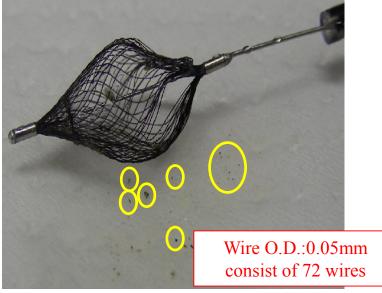

## Product Feature

| Catalog No. | Basket<br>Diameter | Number of<br>Basket Wire | Outer Diameter<br>of Sheath Tip | Outer Diameter of Sheath hand |           | Length |
|-------------|--------------------|--------------------------|---------------------------------|-------------------------------|-----------|--------|
| BF72-05E    | 5mm                | 72                       | 1.90mm<br>(5.7Fr)               | 2.45mm<br>(7.4Fr)             | 0.025inch | 1910mm |