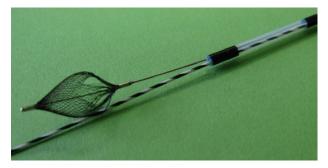

## Pancreatic Stone Extraction Basket "Reforma"

Reforma is used for extraction of pancreatic stone and bile duct stone with Endoscopic procedure.

- Basket part made of shape memory alloy is suitable for internal wall of duct. Reforma catch the stone, (& sludge) in side pancreatic duct and bile duct.
- Control the handle to deploy basket and possible to manipulate opening and closing basket.