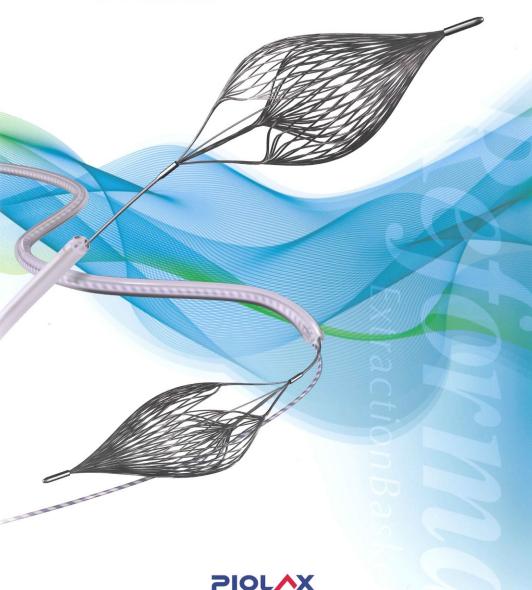

## Pancreatic Stone Extraction Basket "Reforma"

Reforma is used for extraction of pancreatic stone and bile duct stone with Endoscopic procedure.

- Basket part made of shape memory alloy is suitable for internal wall of duct. Reforma catch the stone, (& sludge) in side pancreatic duct and bile duct.
- Control the handle to deploy basket and possible to manipulate opening and closing basket.