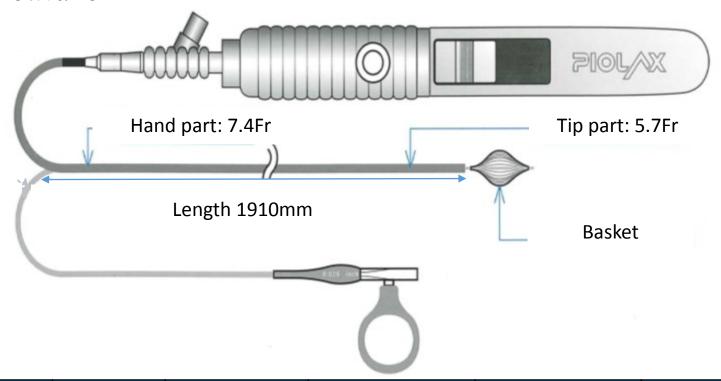

## Pancreatic Stone Extraction Basket "Reforma"

Reforma is used for extraction of pancreatic stone and bile duct stone with Endoscopic procedure.

- Basket part made of shape memory alloy is suitable for internal wall of duct. Reforma catch the stone, (& sludge) in side pancreatic duct and bile duct.
- Control the handle to deploy basket and possible to manipulate opening and closing basket.

## Product Feature

| Catalog No. | Basket<br>Diameter | Number of<br>Basket Wire | Outer Diameter<br>of Sheath Tip | Outer Diameter of Sheath hand |           | Length |
|-------------|--------------------|--------------------------|---------------------------------|-------------------------------|-----------|--------|
| BF72-05E    | 5mm                | 72                       | 1.90mm<br>(5.7Fr)               | 2.45mm<br>(7.4Fr)             | 0.025inch | 1910mm |