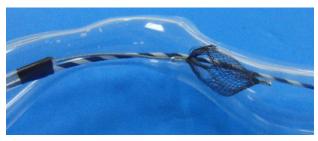

## Pancreatic Stone Extraction Basket "Reforma"

Reforma is used for extraction of pancreatic stone and bile duct stone with Endoscopic procedure.

- Basket part made of shape memory alloy is suitable for internal wall of duct. Reforma catch the stone, (& sludge) in side pancreatic duct and bile duct.
- Control the handle to deploy basket and possible to manipulate opening and closing basket.