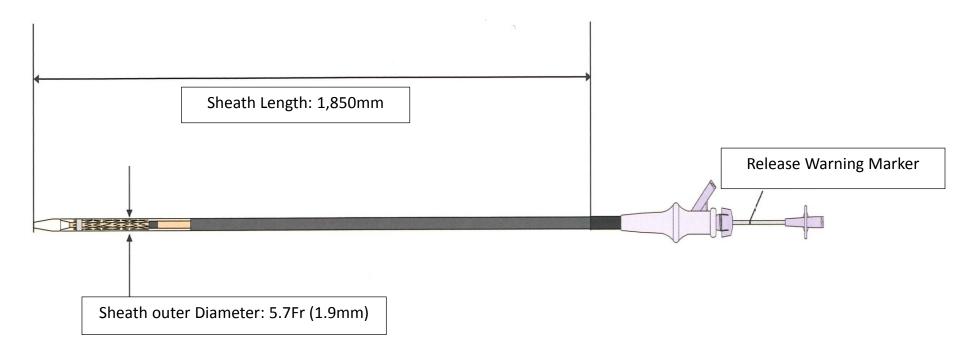

#### 1. The Smallest Outer Diameter of Delivery System in the world

Developed The Smallest Outer Diameter of Delivery System 5.7Fr(1.9mm)

To use the high rigidity material even though delivery system is the finest delivery system, BSL improved pushablity and kink resistance. Physicians can feel the feeling of releasing stent directly.

### **Product Feature**

| Catalog No. | Stent Diameter | Stent Length | Sheath outer diameter | Guide wire used with | Sheath length |
|-------------|----------------|--------------|-----------------------|----------------------|---------------|
| BSL08-40    | 8mm            | 40mm         | 5.7Fr(1.9mm)          | 0.035inch/0.89mm     | 1,850mm       |
| BSL08-60    |                | 60mm         |                       |                      |               |
| BSL08-80    |                | 80mm         |                       |                      |               |
| BSL10-40    | 10mm           | 40mm         |                       |                      |               |
| BSL10-60    |                | 60mm         |                       |                      |               |
| BSL10-80    |                | 80mm         |                       |                      |               |