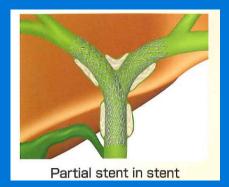

#### 2. Open Cell Laser Cut Stent

The cell design as "Open Cell" is the widest in the stent which are sold in Japan. The "Open cell" is designed for using multi stenting and Re-intervention

Stent Design