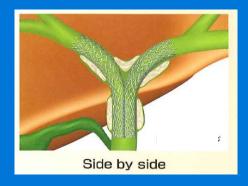

#### 2. Open Cell Laser Cut Stent

The cell design as "Open Cell" is the widest in the stent which are sold in Japan. The "Open cell" is designed for using multi stenting and Re-intervention

Stent Design